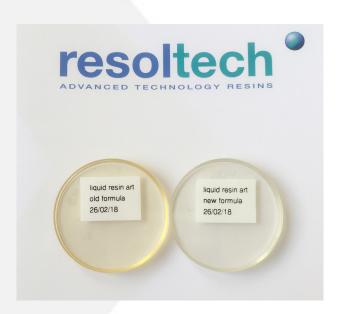

## What changes?

The picture below shows two samples : the old and new formula of Liquid Resin Art, both of them were **tested with UV ageing.** 

After two months, the result shows a huge difference between the two samples, the old formula went yellow while the new formula stayed clear.